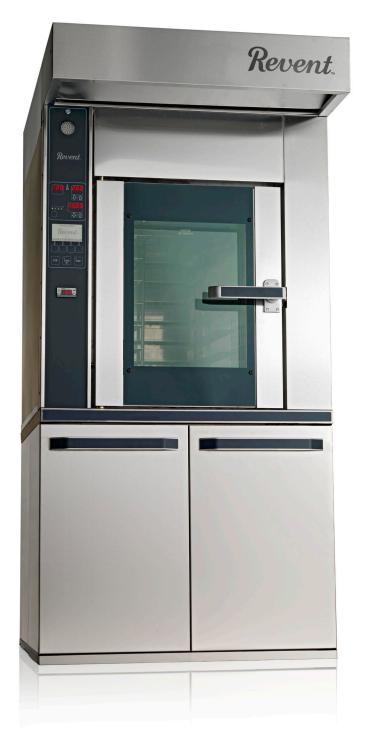

## **739 SHOP OVEN**

Available in oil/gas and electrically heated convection ovens Maximum tray size: 8 trays – 457 x 762 mm

Revent's line of innovative baking technology is made to take any bread to the highest level. In bread we trust.